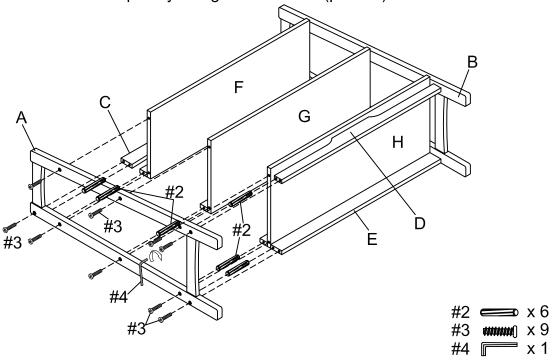

Step 3. Attach left side frame (part A) to back top rail (part C), top shelf (part F), middle shelf (part G), bottom shelf (part H), front bottom rail (part D) and back bottom rail (part E) by using wood dowels (part #2), allen bolts (part #3) and allen wrench (part #4).

Tighten all the bolts completely using allen wrench (part# 4).