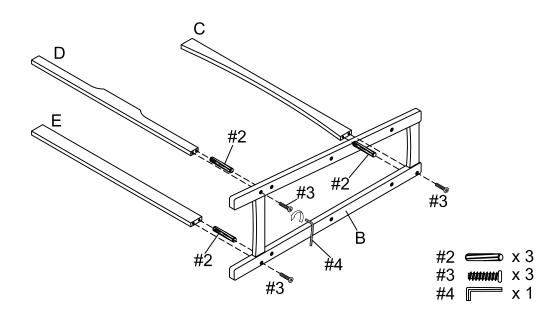

#### ADDITIONAL TOOLS (Not Provided)

Note: It is not recommended to use power tools during assembly.

Phillips Head Screwdriver

Step 1. Attach back top rail (part C), front bottom rail (part D) and back bottom rail (part E) to right side frame (part B) by using wood dowels (part #2), allen bolts (part #3) and allen wrench (part #4).

Note: Do not fully tighten bolts until unit is fully assembled.

Step 2. Attach top shelf (part F), middle shelf (part G) and bottom shelf (part H) to right side frame (part B) by using wood dowels (part #2), allen bolts (part #3) and allen wrench (part #4).