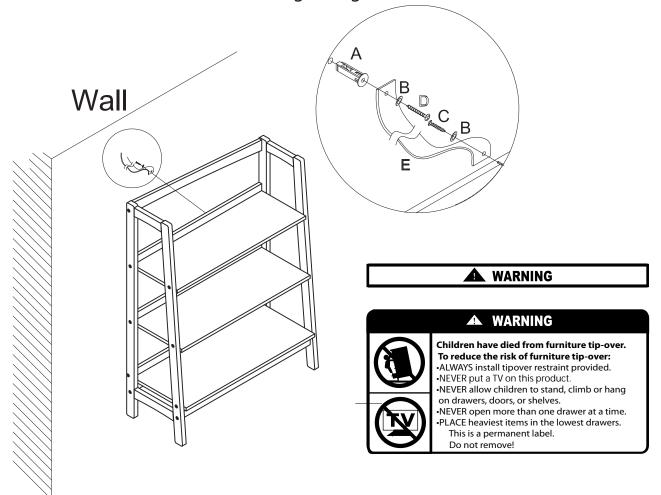

#### SAFETY STRAP WALL ASSEMBLY INSTRUCTION

- 1) Insert short screw (part #C) through washer (part #B) and safety wall strap (part #E) and screw it into the top center of top shelf (part F).
- 2) Drill a 11/32" hole where you want to secure your unit. The hole should be at the same height as the hole in the top center of top shelf (part F). Tap wall anchor (part #A) into the hole.
- 3) Insert long screw (part #D) through washer (part #B) and wall safety strap (part #E) into the wall anchor (part #A).