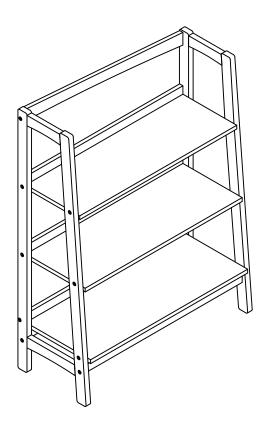

# Bookcase CF1111



### **PART LIST**



## HARDWARE LIST

| #1                       | #2                             | #3                             | #4                   |
|--------------------------|--------------------------------|--------------------------------|----------------------|
|                          |                                |                                |                      |
|                          | Ø8x40                          | Ø 1/4"x38                      | M4                   |
| Safety Strap Kit<br>1 PC | Wood Dowel<br>13 PCS (Extra 1) | Allen Bolt<br>19 PCS (Extra 1) | Allen Wrench<br>1 PC |

#### ADDITIONAL TOOLS (Not Provided)

Note: It is not recommended to use power tools during assembly.



Phillips Head Screwdriver

Step 1. Attach back top rail (part C