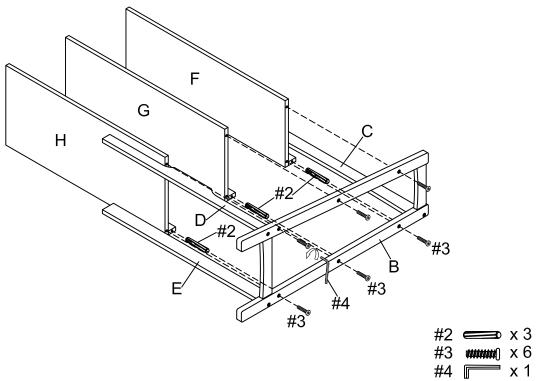

#### ADDITIONAL TOOLS (Not Provided)

Note: It is not recommended to use power tools during assembly.

Phillips Head Screwdriver

Step 1. Attach back top rail (part C), front bottom rail (part D) and back bottom rail (part E) to right side frame (part B) by using wood dowels (part #2), allen bolts (part #3) and allen wrench (part #4).

Note: Do not fully tighten bolts until unit is fully assembled.

Step 2. Attach top shelf (part F), middle shelf (part G) and bottom shelf (part H) to right side frame (part B) by using wood dowels (part #2), allen bolts (part #3) and allen wrench (part #4).