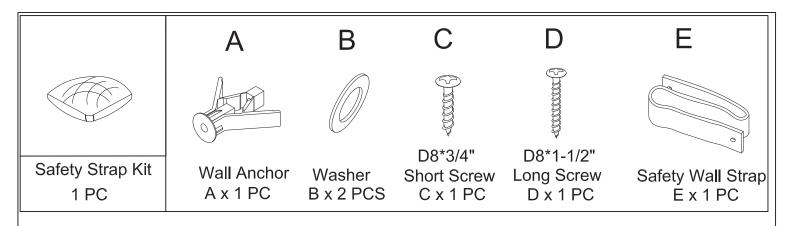

## HARDWARE LIST

| #1                       | #2                             | #3                             | #4                   |
|--------------------------|--------------------------------|--------------------------------|----------------------|
|                          |                                |                                |                      |
|                          | Ø8x40                          | Ø 1/4"x38                      | M4                   |
| Safety Strap Kit<br>1 PC | Wood Dowel<br>13 PCS (Extra 1) | Allen Bolt<br>19 PCS (Extra 1) | Allen Wrench<br>1 PC |

#### SAFETY STRAP WALL ASSEMBLY INSTRUCTION

- 1) Insert short screw (part #C) through washer (part #B) and safety wall strap (part #E) and screw it into the top center of top shelf (part F).
- 2) Drill a 11/32" hole where you want to secure your unit. The hole should be at the same height as the hole in the top center of top shelf (part F). Tap wall anchor (part #A) into the hole.
- 3) Insert long screw (part #D) through washer (part #B) and wall safety strap (part #E) into the wall anchor (part #A).