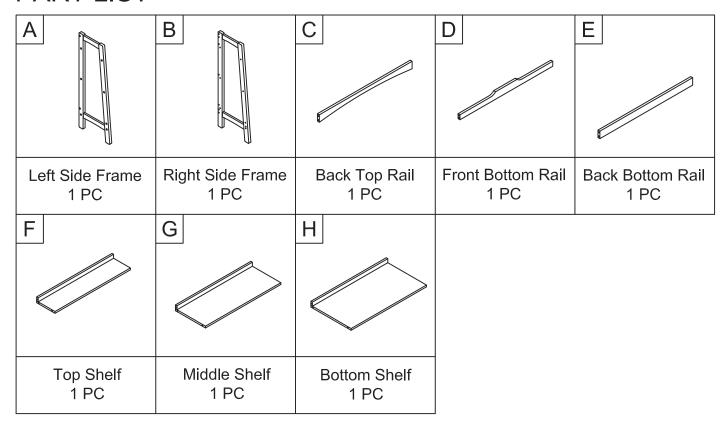

# Bookcase CF1111



### **PART LIST**



## HARDWARE LIST

| #1                       | #2                             | #3                             | #4                   |
|--------------------------|--------------------------------|--------------------------------|----------------------|
|                          |                                |                                |                      |
|                          | Ø8x40                          | Ø 1/4"x38                      | M4                   |
| Safety Strap Kit<br>1 PC | Wood Dowel<br>13 PCS (Extra 1) | Allen Bolt<br>19 PCS (Extra 1) | Allen Wrench<br>1 PC |

#### ADDITIONAL TOOLS (Not Provided)

Note: It is not recommended to use power tools during assembly.



Phillips Head Screwdriver

Step 1. Attach back top rail (part C), front bottom rail